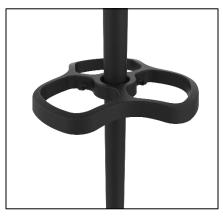

# WELCOME & WELCOME wood

- Modern and practical design: made of recyclable aluminum and highquality steel, this sober and modern coat rack will adapt to any workspace.
- Functional: equipped with 6 staggered hooks, this coat rack will ensure the
  perfect support and respect of your clothes. Clever: equipped with an
  umbrella stand that can accommodate up to 9 umbrellas simultaneously,
  and a drainer.
- Ideal in areas of passage: weighted base ensuring good stability of the coat rack.
- Practical: easy and fast assembly (in 4mins) without tools.
- Available with plastic hooks or spherical wood

6 hooks Height: 174 cm Tube diameter: 2.5 cm Weighted base: 3.6 kg Base diameter: 28 cm

Materials: steel drum with Epoxy paint/ABS plastic hooks or

wood/polypropylene umbrella door

Recyclability: dismantling and reintegrating materials into the material use

circuit

| SAP no.               | 400153724     | 400168670     |
|-----------------------|---------------|---------------|
| EAN code              | 3595560031917 | 3595560031917 |
| Colors                | Black         | Black / beech |
| Height                | 174 cm        | 174 cm        |
| Base diameter (cm)    | 28 cm         | 28 cm         |
| Base net weight (kg)  | 3,6 kg        | 3,6 kg        |
| Maximum Load (kg)     | /             | /             |
| Revolving head        | No            | No            |
| Umbrella stand        | Yes           | Yes           |
| Capacity of umbrellas | 9             | 9             |
| Drip tray             | Yes           | Yes           |
| Mounting (min)        | 4 mins        | 4 mins        |
| Net weight: Kg        | 5             | 5             |