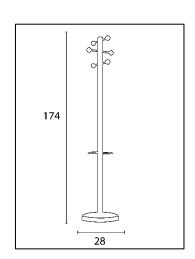

6 hooks Height: 174 cm Tube diameter: 2.5 cm Weighted base: 3.6 kg Base diameter: 28 cm

Materials: steel drum with Epoxy paint/ABS plastic hooks or

wood/polypropylene umbrella door

Recyclability: dismantling and reintegrating materials into the material use

circuit

| SAP no.               | 400153724     | 400168670     |
|-----------------------|---------------|---------------|
| EAN code              | 3595560031917 | 3595560031917 |
| Colors                | Black         | Black / beech |
| Height                | 174 cm        | 174 cm        |
| Base diameter (cm)    | 28 cm         | 28 cm         |
| Base net weight (kg)  | 3,6 kg        | 3,6 kg        |
| Maximum Load (kg)     | /             | /             |
| Revolving head        | No            | No            |
| Umbrella stand        | Yes           | Yes           |
| Capacity of umbrellas | 9             | 9             |
| Drip tray             | Yes           | Yes           |
| Mounting (min)        | 4 mins        | 4 mins        |
| Net weight: Kg        | 5             | 5             |