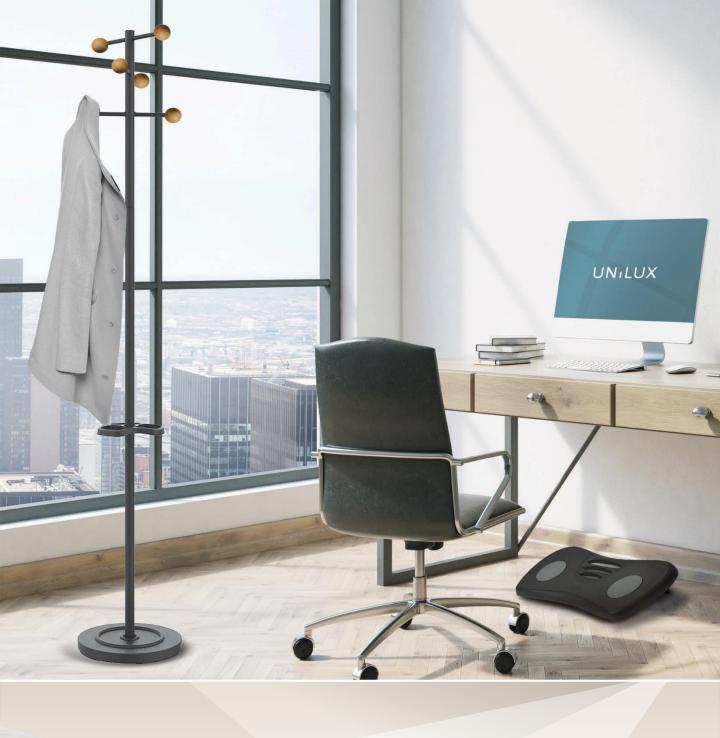

# WELCOME & WELCOME wood

- Modern and practical design: made of recyclable aluminum and highquality steel, this sober and modern coat rack will adapt to any workspace.
- Functional: equipped with 6 staggered hooks, this coat rack will ensure the
  perfect support and respect of your clothes. Clever: equipped with an
  umbrella stand that can accommodate up to 9 umbrellas simultaneously,
  and a drainer.
- Ideal in areas of passage: weighted base ensuring good stability of the coat rack.
- Practical: easy and fast assembly (in 4mins) without tools.
- Available with plastic hooks or spherical wood

6 hooks Height: 174 cm Tube diameter: 2.5 cm Weighted base: 3.6 kg Base diameter: 28 cm

Materials: steel drum with Epoxy paint/ABS plastic hooks or

wood/polypropylene umbrella door

Recyclability: dismantling and reintegrating materials into the material use

### Why invest in a coat stand?

Depending on the size of our workspace, our office can quickly become a storage nightmare. We've got so much to put away! However, the key is to organize them so that they don't take over. One way of doing this is to invest in free-standing coat stands. These are essential items that you can use to store your belongings in one place. It's an item you can use to hang your coats, hats, scarves, bags, umbrella, .... You name it.

### What are the advantages of investing in a coat stand?

There are many advantages to investing in a floor-standing coat stand:

- Made from high-quality materials
- Easy to assemble and maintain for years of use
- · Helps keep your home clutter-free by giving you extra space to hang jackets, handbags, umbrellas, etc.