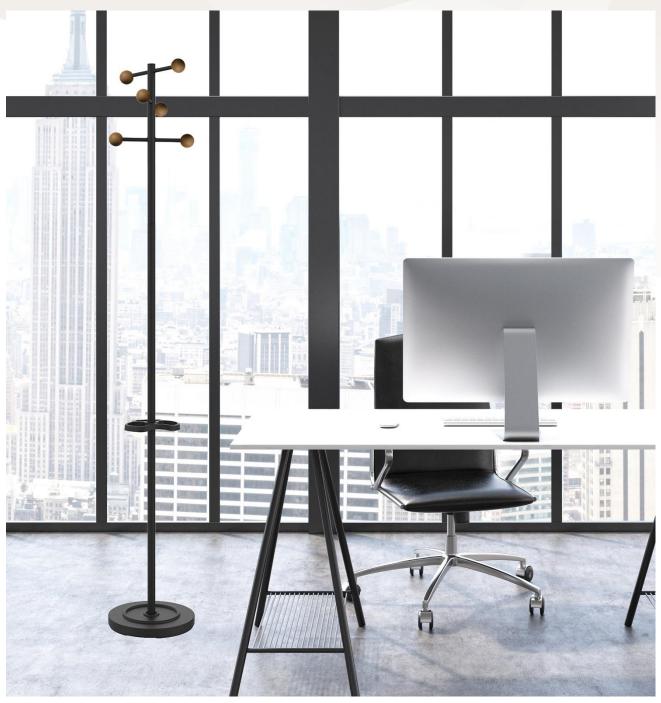

# WELCOME & WELCOME wood

- Modern and practical design: made of recyclable aluminum and highquality steel, this sober and modern coat rack will adapt to any workspace.
- Functional: equipped with 6 staggered hooks, this coat rack will ensure the
  perfect support and respect of your clothes. Clever: equipped with an
  umbrella stand that can accommodate up to 9 umbrellas simultaneously,
  and a drainer.
- Ideal in areas of passage: weighted base ensuring good stability of the coat rack.
- Practical: easy and fast assembly (in 4mins) without tools.
- Available with plastic hooks or spherical wood

6 hooks Height: 174 cm Tube diameter: 2.5 cm Weighted base: 3.6 kg Base diameter: 28 cm

Materials: steel drum with Epoxy paint/ABS plastic hooks or

wood/polypropylene umbrella door

Recyclability: dismantling and reintegrating materials into the material use

circuit

| SAP no.               | 400153724     | 400168670     |
|-----------------------|---------------|---------------|
| EAN code              | 3595560031917 | 3595560031917 |
| Colors                | Black         | Black / beech |
| Height                | 174 cm        | 174 cm        |
| Base diameter (cm)    | 28 cm         | 28 cm         |
| Base net weight (kg)  | 3,6 kg        | 3,6 kg        |
| Maximum Load (kg)     | /             | /             |
| Revolving head        | No            | No            |
| Umbrella stand        | Yes           | Yes           |
| Capacity of umbrellas | 9             | 9             |
| Drip tray             | Yes           | Yes           |
| Mounting (min)        | 4 mins        | 4 mins        |
| Net weight: Kg        | 5             | 5             |