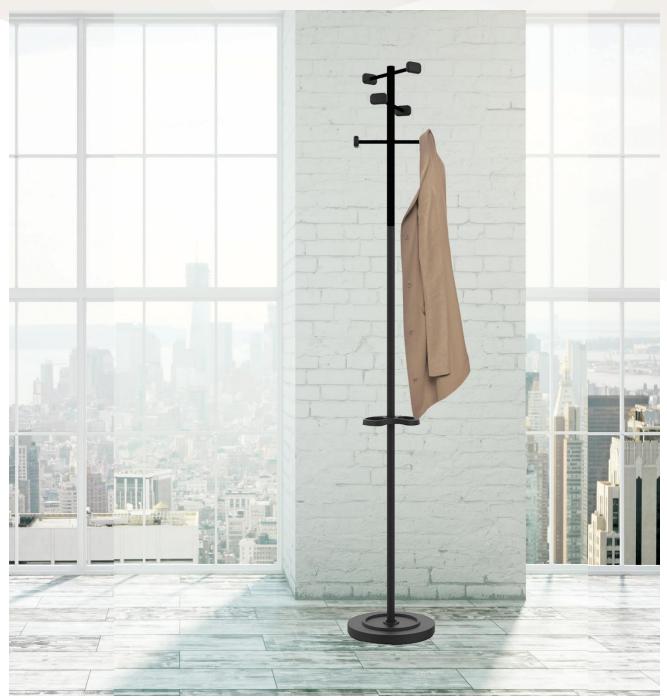

# WELCOME & WELCOME wood

- Modern and practical design: made of recyclable aluminum and highquality steel, this sober and modern coat rack will adapt to any workspace.
- Functional: equipped with 6 staggered hooks, this coat rack will ensure the
  perfect support and respect of your clothes. Clever: equipped with an
  umbrella stand that can accommodate up to 9 umbrellas simultaneously,
  and a drainer.
- Ideal in areas of passage: weighted base ensuring good stability of the coat rack.
- Practical: easy and fast assembly (in 4mins) without tools.
- Available with plastic hooks or spherical wood

6 hooks Height: 174 cm Tube diameter: 2.5 cm Weighted base: 3.6 kg Base diameter: 28 cm

Materials: steel drum with Epoxy paint/ABS plastic hooks or

wood/polypropylene umbrella door

Recyclability: dismantling and reintegrating materials into the material use

circuit

| SAP no.               | 400153724     | 400168670     |
|-----------------------|---------------|---------------|
| EAN code              | 3595560031917 | 3595560031917 |
| Colors                | Black         | Black / beech |
| Height                | 174 cm        | 174 cm        |
| Base diameter (cm)    | 28 cm         | 28 cm         |
| Base net weight (kg)  | 3,6 kg        | 3,6 kg        |
| Maximum Load (kg)     | /             | /             |
| Revolving head        | No            | No            |
| Umbrella stand        | Yes           | Yes           |
| Capacity of umbrellas | 9             | 9             |
| Drip tray             | Yes           | Yes           |
| Mounting (min)        | 4 mins        | 4 mins        |
| Net weight: Kg        | 5             | 5             |