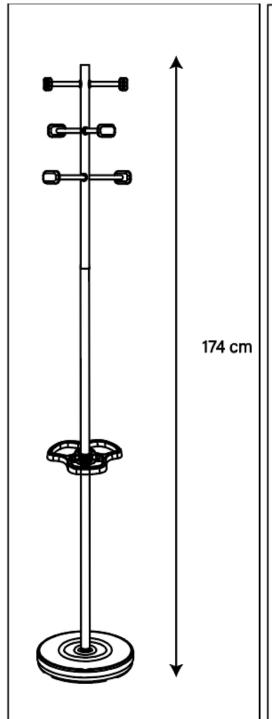

6 hooks Height: 174 cm Tube diameter: 2.5 cm Weighted base: 3.6 kg Base diameter: 28 cm

Materials: steel drum with Epoxy paint/ABS plastic hooks or

wood/polypropylene umbrella door

Recyclability: dismantling and reintegrating materials into the material use

circuit

| SAP no.               | 400153724     | 400168670     |
|-----------------------|---------------|---------------|
| EAN code              | 3595560031917 | 3595560031917 |
| Colors                | Black         | Black / beech |
| Height                | 174 cm        | 174 cm        |
| Base diameter (cm)    | 28 cm         | 28 cm         |
| Base net weight (kg)  | 3,6 kg        | 3,6 kg        |
| Maximum Load (kg)     | /             | /             |
| Revolving head        | No            | No            |
| Umbrella stand        | Yes           | Yes           |
| Capacity of umbrellas | 9             | 9             |
| Drip tray             | Yes           | Yes           |
| Mounting (min)        | 4 mins        | 4 mins        |
| Net weight: Kg        | 5             | 5             |