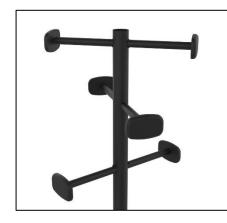

# WELCOME & WELCOME wood

- Modern and practical design: made of recyclable aluminum and highquality steel, this sober and modern coat rack will adapt to any workspace.
- Functional: equipped with 6 staggered hooks, this coat rack will ensure the
  perfect support and respect of your clothes. Clever: equipped with an
  umbrella stand that can accommodate up to 9 umbrellas simultaneously,
  and a drainer.
- Ideal in areas of passage: weighted base ensuring good stability of the coat rack.
- Practical: easy and fast assembly (in 4mins) without tools.
- Available with plastic hooks or spherical wood

6 hooks Height: 174 cm Tube diameter: 2.5 cm Weighted base: 3.6 kg Base diameter: 28 cm

Materials: steel drum with Epoxy paint/ABS plastic hooks or

wood/polypropylene umbrella door

Recyclability: dismantling and reintegrating materials into the material use