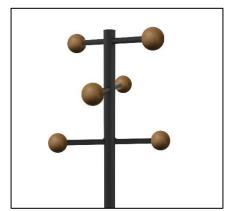

# WELCOME & WELCOME wood

- Modern and practical design: made of recyclable aluminum and highquality steel, this sober and modern coat rack will adapt to any workspace.
- Functional: equipped with 6 staggered hooks, this coat rack will ensure the
  perfect support and respect of your clothes. Clever: equipped with an
  umbrella stand that can accommodate up to 9 umbrellas simultaneously,
  and a drainer.
- Ideal in areas of passage: weighted base ensuring good stability of the coat rack.
- Practical: easy and fast assembly (in 4mins) without tools.
- Available with plastic hooks or spherical wood

6 hooks Height: 174 cm Tube diameter: 2.5 cm Weighted base: 3.6 kg Base diameter: 28 cm

Materials: steel drum with Epoxy paint/ABS plastic hooks or

wood/polypropylene umbrella door

Recyclability: dismantling and reintegrating materials into the material use

circuit

| SAP no.               | 400153724     | 400168670     |
|-----------------------|---------------|---------------|
| EAN code              | 3595560031917 | 3595560031917 |
| Colors                | Black         | Black / beech |
| Height                | 174 cm        | 174 cm        |
| Base diameter (cm)    | 28 cm         | 28 cm         |
| Base net weight (kg)  | 3,6 kg        | 3,6 kg        |
| Maximum Load (kg)     | /             | /             |
| Revolving head        | No            | No            |
| Umbrella stand        | Yes           | Yes           |
| Capacity of umbrellas | 9             | 9             |
| Drip tray             | Yes           | Yes           |
| Mounting (min)        | 4 mins        | 4 mins        |
| Net weight: Kg        | 5             | 5             |