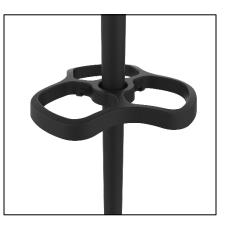

# WELCOME & WELCOME wood

- Modern and practical design: made of recyclable aluminum and highquality steel, this sober and modern coat rack will adapt to any workspace.
- Functional: equipped with 6 staggered hooks, this coat rack will ensure the
  perfect support and respect of your clothes. Clever: equipped with an
  umbrella stand that can accommodate up to 9 umbrellas simultaneously,
  and a drainer.
- Ideal in areas of passage: weighted base ensuring good stability of the coat rack.
- Practical: easy and fast assembly (in 4mins) without tools.
- Available with plastic hooks or spherical wood

6 hooks Height: 174 cm Tube diameter: 2.5 cm Weighted base: 3.6 kg Base diameter: 28 cm

Materials: steel drum with Epoxy paint/ABS plastic hooks or

wood/polypropylene umbrella door

Recyclability: dismantling and reintegrating materials into the material use

circuit

| SAP no.               | 400153724     | 400168670     |
|-----------------------|---------------|---------------|
| EAN code              | 3595560031917 | 3595560031917 |
| Colors                | Black         | Black / beech |
| Height                | 174 cm        | 174 cm        |
| Base diameter (cm)    | 28 cm         | 28 cm         |
| Base net weight (kg)  | 3,6 kg        | 3,6 kg        |
| Maximum Load (kg)     | /             | /             |
| Revolving head        | No            | No            |
| Umbrella stand        | Yes           | Yes           |
| Capacity of umbrellas | 9             | 9             |
| Drip tray             | Yes           | Yes           |
| Mounting (min)        | 4 mins        | 4 mins        |
| Net weight: Kg        | 5             | 5             |