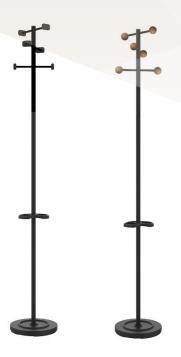

WELCOME & WELCOME wood

WELCOME

WELCOME wood

# WELCOME & WELCOME wood

- Modern and practical design: made of recyclable aluminum and highquality steel, this sober and modern coat rack will adapt to any workspace.
- Functional: equipped with 6 staggered hooks, this coat rack will ensure the
  perfect support and respect of your clothes. Clever: equipped with an
  umbrella stand that can accommodate up to 9 umbrellas simultaneously,
  and a drainer.
- Ideal in areas of passage: weighted base ensuring good stability of the coat rack.
- Practical: easy and fast assembly (in 4mins) without tools.
- Available with plastic hooks or spherical wood

6 hooks Height: 174 cm Tube diameter: 2.5 cm Weighted base: 3.6 kg Base diameter: 28 cm

Materials: steel drum with Epoxy paint/ABS plastic hooks or

wood/polypropylene umbrella door

Recyclability: dismantling and reintegrating materials into the material use

circuit

| SAP no.               | 400153724     | 400168670     |
|-----------------------|---------------|---------------|
| EAN code              | 3595560031917 | 3595560031917 |
| Colors                | Black         | Black / beech |
| Height                | 174 cm        | 174 cm        |
| Base diameter (cm)    | 28 cm         | 28 cm         |
| Base net weight (kg)  | 3,6 kg        | 3,6 kg        |
| Maximum Load (kg)     | /             | /             |
| Revolving head        | No            | No            |
| Umbrella stand        | Yes           | Yes           |
| Capacity of umbrellas | 9             | 9             |
| Drip tray             | Yes           | Yes           |
| Mounting (min)        | 4 mins        | 4 mins        |
| Net weight: Kg        | 5             | 5             |