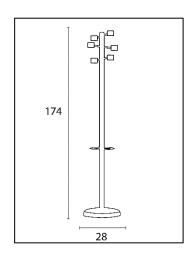

6 hooks Height: 174 cm Tube diameter: 2.5 cm Weighted base: 3.6 kg Base diameter: 28 cm

Materials: steel drum with Epoxy paint/ABS plastic hooks or

wood/polypropylene umbrella door

Recyclability: dismantling and reintegrating materials into the material use

circuit

| SAP no.               | 400153724     | 400168670     |
|-----------------------|---------------|---------------|
| EAN code              | 3595560031917 | 3595560031917 |
| Colors                | Black         | Black / beech |
| Height                | 174 cm        | 174 cm        |
| Base diameter (cm)    | 28 cm         | 28 cm         |
| Base net weight (kg)  | 3,6 kg        | 3,6 kg        |
| Maximum Load (kg)     | /             | /             |
| Revolving head        | No            | No            |
| Umbrella stand        | Yes           | Yes           |
| Capacity of umbrellas | 9             | 9             |
| Drip tray             | Yes           | Yes           |
| Mounting (min)        | 4 mins        | 4 mins        |
| Net weight: Kg        | 5             | 5             |