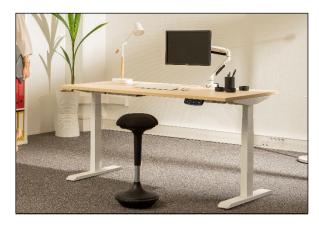

# ERGO WELL

- Health benefits: reduces fatigue, stress, decreases the risk of cardiovascular disease, obesity and limits blood pressure problems, back compression, cervical tension and poor circulation.
- **Powerful work:** this easy-to-use electric desk improves your posture, making you more dynamic in your work and therefore productive.
- Simple and easy adjustment: thanks to its two motors and its control panel, in a few seconds, you can easily change position by alternating your sitting / standing positions. This desk offers different heights between 62 and 128 cm depending on your morphology.
- Intelligent: possibility to program 3 settings (between 62 128 cm) and is equipped with a sound reminder (between 1 99 min) that will prevent you from changing position during your working day.
- Scandinavian design: sober and timeless, the wood-white combination sublimates both large interiors such as reception halls and smaller contemporary spaces.
- **Optimum stability:** the load capacity of the table is 125 kg, which can accommodate multiple screens, as well as the ergonomic desk organizer ERGO STATION.
- **Complementary products:** recommended to use with footrest UPDOWN multi-position and MOOVE dynamic stool.
- Lifting speed: 38 mm per second
- Built-in cable pass under the tray
- Maximum height: 128 cm / minimum height: 62 cm
- Top: 160 cm x 80 cm in beech finish is composed of particle board with high resistance melamine coating (thickness 25 mm).
- Structure and legs: three square sections are made of steel for high resistance and can support up to 125 kg.