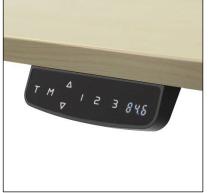

# ERGO WELL

- Health benefits: reduces fatigue, stress, decreases the risk of cardiovascular disease, obesity and limits blood pressure problems, back compression, cervical tension and poor circulation.
- **Powerful work:** this easy-to-use electric desk improves your posture, making you more dynamic in your work and therefore productive.
- Simple and easy adjustment: thanks to its two motors and its control panel, in a few seconds, you can easily change position by alternating your sitting / standing positions. This desk offers different heights between 62 and 128 cm depending on your morphology.
- Intelligent: possibility to program 3 settings (between 62 128 cm) and is equipped with a sound reminder (between 1 99 min) that will prevent you from changing position during your working day.
- Scandinavian design: sober and timeless, the wood-white combination sublimates both large interiors such as reception halls and smaller contemporary spaces.
- **Optimum stability:** the load capacity of the table is 125 kg, which can accommodate multiple screens, as well as the ergonomic desk organizer ERGO STATION.
- **Complementary products:** recommended to use with footrest UPDOWN multi-position and MOOVE dynamic stool.
- Lifting speed: 38 mm per second
- Built-in cable pass under the tray
- Maximum height: 128 cm / minimum height: 62 cm
- Top: 160 cm x 80 cm in beech finish is composed of particle board with high resistance melamine coating (thickness 25 mm).
- Structure and legs: three square sections are made of steel for high resistance and can support up to 125 kg.