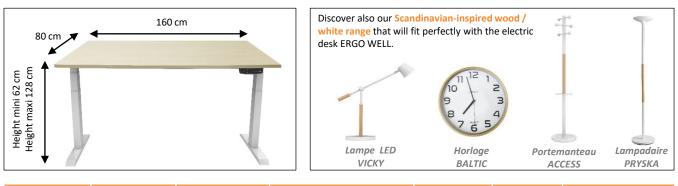

# ERGO WELL

- Health benefits: reduces fatigue, stress, decreases the risk of cardiovascular disease, obesity and limits blood pressure problems, back compression, cervical tension and poor circulation.
- **Powerful work:** this easy-to-use electric desk improves your posture, making you more dynamic in your work and therefore productive.
- Simple and easy adjustment: thanks to its two motors and its control panel, in a few seconds, you can easily change position by alternating your sitting / standing positions. This desk offers different heights between 62 and 128 cm depending on your morphology.
- Intelligent: possibility to program 3 settings (between 62 128 cm) and is equipped with a sound reminder (between 1 99 min) that will prevent you from changing position during your working day.
- Scandinavian design: sober and timeless, the wood-white combination sublimates both large interiors such as reception halls and smaller contemporary spaces.
- **Optimum stability:** the load capacity of the table is 125 kg, which can accommodate multiple screens, as well as the ergonomic desk organizer ERGO STATION.
- **Complementary products:** recommended to use with footrest UPDOWN multi-position and MOOVE dynamic stool.
- Lifting speed: 38 mm per second
- Built-in cable pass under the tray
- Maximum height: 128 cm / minimum height: 62 cm
- Top: 160 cm x 80 cm in beech finish is composed of particle board with high resistance melamine coating (thickness 25 mm).
- Structure and legs: three square sections are made of steel for high resistance and can support up to 125 kg.

#### Technical features

| SAP no.   | Colors      | Adjustable height | Dimensions                                                | Warranty | Net weight | EAN code      |
|-----------|-------------|-------------------|-----------------------------------------------------------|----------|------------|---------------|
| 400124577 | White/Beech | Yes               | 160 cm x 80 cm<br>Height mini 62 cm<br>Height maxi 128 cm | 2 years  | 52,5 kg    | 3595560029792 |