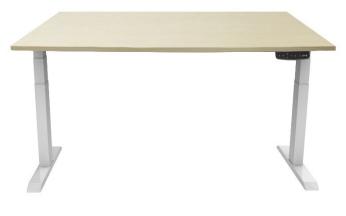

# ERGO WELL

- Health benefits: reduces fatigue, stress, decreases the risk of cardiovascular disease, obesity and limits blood pressure problems, back compression, cervical tension and poor circulation.
- **Powerful work:** this easy-to-use electric desk improves your posture, making you more dynamic in your work and therefore productive.
- Simple and easy adjustment: thanks to its two motors and its control panel, in a few seconds, you can easily change position by alternating your sitting / standing positions. This desk offers different heights between 62 and 128 cm depending on your morphology.
- Intelligent: possibility to program 3 settings (between 62 128 cm) and is equipped with a sound reminder (between 1 99 min) that will prevent you from changing position during your working day.
- Scandinavian design: sober and timeless, the wood-white combination sublimates both large interiors such as reception halls and smaller contemporary spaces.
- **Optimum stability:** the load capacity of the table is 125 kg, which can accommodate multiple screens, as well as the ergonomic desk organizer ERGO STATION.
- **Complementary products:** recommended to use with footrest UPDOWN multi-position and MOOVE dynamic stool.
- Lifting speed: 38 mm per second
- Built-in cable pass under the tray
- Maximum height: 128 cm / minimum height: 62 cm
- Top: 160 cm x 80 cm in beech finish is composed of particle board with high resistance melamine coating (thickness 25 mm).
- Structure and legs: three square sections are made of steel for high resistance and can support up to 125 kg.