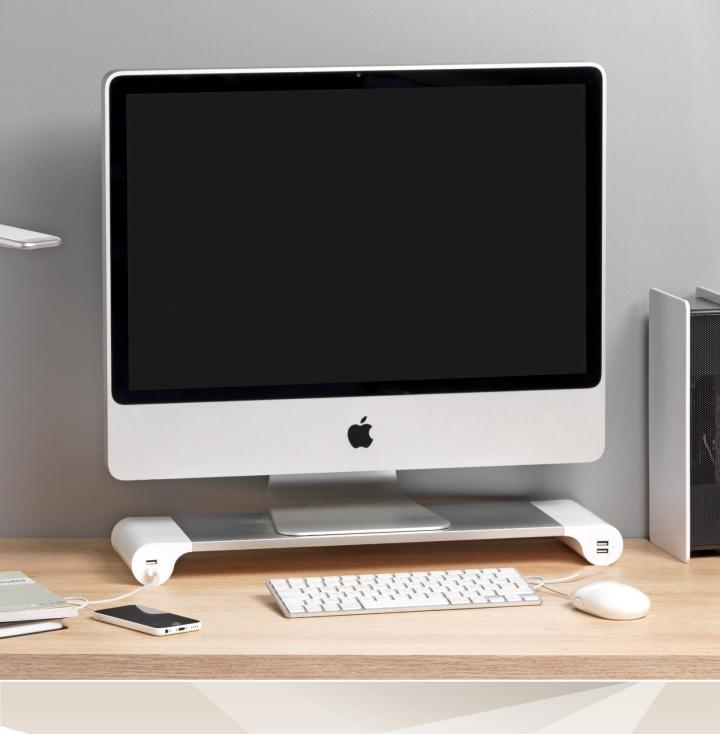

STUDY

- Design: Modern, Study is a simple and elegantly designed office accessory. After a long day of work, simply slide your keyboard into the designated space under the shelf and store your keys, pens on top. It can also be used as a laptop stand with good heat dissipation.
- Ergonomics: Study will allow you to adjust the height of your screen position in order to adapt an ergonomic posture that will significantly reduce: fatigue, back pain and neck tension, well-being in the office The + product: STUDY is equipped with 4 USB ports to charge smartphones, tablets, or nomadic speakers.
  USB cable not included