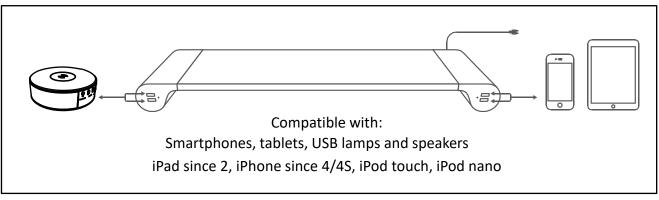

STUDY

- Design: Modern, Study is a simple and elegantly designed office accessory. After a long day of work, simply slide your keyboard into the designated space under the shelf and store your keys, pens on top. It can also be used as a laptop stand with good heat dissipation.
- Ergonomics: Study will allow you to adjust the height of your screen position in order to adapt an ergonomic posture that will significantly reduce: fatigue, back pain and neck tension, well-being in the office The + product: STUDY is equipped with 4 USB ports to charge smartphones, tablets, or nomadic speakers.
  USB cable not included