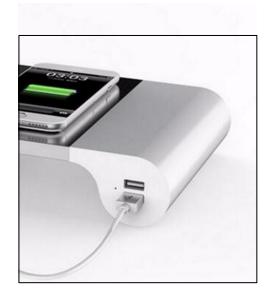

STUDY

- Design: Modern, Study is a simple and elegantly designed office accessory. After a long day of work, simply slide your keyboard into the designated space under the shelf and store your keys, pens on top. It can also be used as a laptop stand with good heat dissipation.
- Ergonomics: Study will allow you to adjust the height of your screen position in order to adapt an ergonomic posture that will significantly reduce: fatigue, back pain and neck tension, well-being in the office The + product: STUDY is equipped with 4 USB ports to charge smartphones, tablets, or nomadic speakers.
  USB cable not included