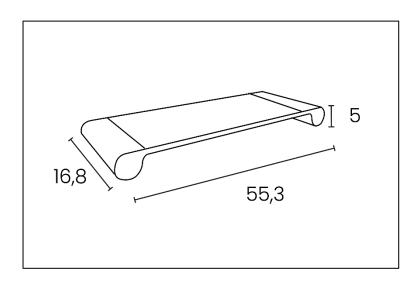

## Characteristics

| SAP no.    | 400095491               |
|------------|-------------------------|
| Color      | White/Anodized Aluminum |
| Dimensions | 55,3 x 16,8 x 5 cm      |
| Warranty   | 2 years                 |
| Net weight | 0,94 kg                 |
| USB ports  | Yes                     |
| EAN code   | 3595560025848           |