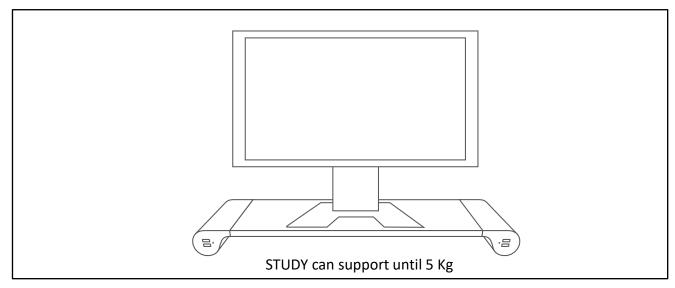

STUDY

- Design: Modern, Study is a simple and elegantly designed office accessory. After a long day of work, simply slide your keyboard into the designated space under the shelf and store your keys, pens on top. It can also be used as a laptop stand with good heat dissipation.
- Ergonomics: Study will allow you to adjust the height of your screen position in order to adapt an ergonomic posture that will significantly reduce: fatigue, back pain and neck tension, well-being in the office The + product: STUDY is equipped with 4 USB ports to charge smartphones, tablets, or nomadic speakers.
  USB cable not included

#### Why use a monitor stand or laptop riser?

These days, more and more people use several screens to accomplish their tasks, so you need to know whether your working position is suitable and ergonomic. Are you sitting up straight? Do you feel that your neck is in its natural, relaxed position? When you look at your screen, do you keep your gaze str ithout looking up or down? If the answer to these simple questions is no, it's high time you bought yourself a laptop stand with a screen riser or even a screen support arm. These will enable you to align your eyes correctly with the top of your screen and prevent RSI by reducing neck strain.