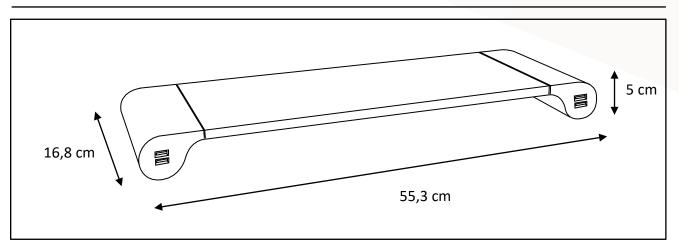

## Characteristics

| SAP no.    | 400095491               |
|------------|-------------------------|
| Color      | White/Anodized Aluminum |
| Dimensions | 55,3 x 16,8 x 5 cm      |
| Warranty   | 2 years                 |
| Net weight | 0,94 kg                 |
| USB ports  | Yes                     |
| EAN code   | 3595560025848           |