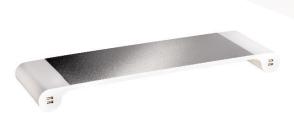

STUDY

- Design: Modern, Study is a simple and elegantly designed office accessory. After a long day of work, simply slide your keyboard into the designated space under the shelf and store your keys, pens on top. It can also be used as a laptop stand with good heat dissipation.
- Ergonomics: Study will allow you to adjust the height of your screen position in order to adapt an ergonomic posture that will significantly reduce: fatigue, back pain and neck tension, well-being in the office The + product: STUDY is equipped with 4 USB ports to charge smartphones, tablets, or nomadic speakers.
  USB cable not included