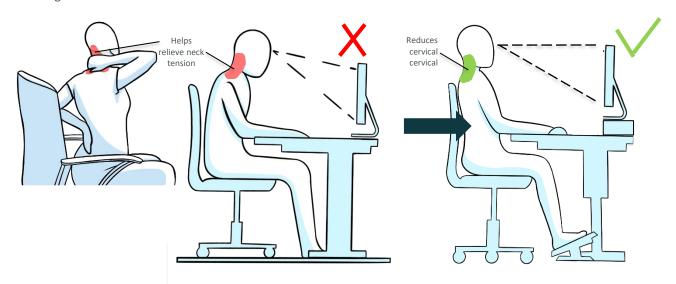

#### Why use a monitor stand or laptop riser?

These days, more and more people use several screens to accomplish their tasks, so you need to know whether your working position is suitable and ergonomic. Are you sitting up straight? Do you feel that your neck is in its natural, relaxed position? When you look at your screen, do you keep your gaze str ithout looking up or down? If the answer to these simple questions is no, it's high time you bought yourself a laptop stand with a screen riser or even a screen support arm. These will enable you to align your eyes correctly with the top of your screen and prevent RSI by reducing neck strain.