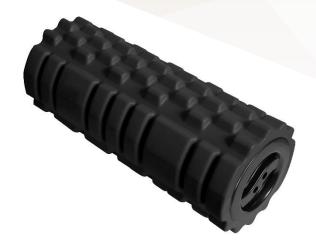

# ROLLER FEET

- Reflexology: it is a therapeutic method that relieves the body through
  the foot. It uses the body's natural self-healing process. The foot is a
  miniature representation of the human body where each area
  corresponds to an organ or part of the human body.
- Comfort and well-being: allows a deep massage of the muscles thanks to the weight of the body. Its resistant, comfortable and structured EVA foam allows muscle relaxation.
- Easy to use: this new generation footrest is used without shoes and
  encourages the user to reduce sedentary work by making it more
  dynamic. Through back and forth movements with your feet, you'll be
  more productive, less tired and less stressed.
- "Massage roller" design: its cylindrical shape has two surfaces, one smooth firm and resistant and the other with a relief in the form of pins distributed along the FEET ROLLER giving the impression of feeling fingers during the massage.
- Reliable and Resistant: Designed to withstand heavy use, EVA foam is very resistant, it will not sag under pressure.
- Supports a weight up to 120 Kg
- Dimensions: width: 44 cm/ diameter: 14 cm
- Cleans easily with a slightly damp cloth and soap
- Materials: EVA foam/ PVC plastic tips

# Characteristics

| SAP no.               | 400125220     |
|-----------------------|---------------|
| Color                 | Black         |
| Tilt                  | /             |
| Dimensions            | 44 cm x 14 cm |
| Head adjustment front | /             |
| Head adjustment rear  | /             |
| Non-slip              | Yes           |
| Net weight            | 1,3 kg        |
| Warranty              | 2 years       |
| EAN code              | 3595560029914 |