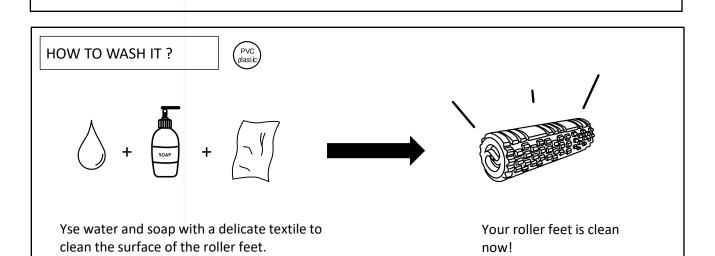

# ROLLER FEET

- Reflexology: it is a therapeutic method that relieves the body through
  the foot. It uses the body's natural self-healing process. The foot is a
  miniature representation of the human body where each area
  corresponds to an organ or part of the human body.
- Comfort and well-being: allows a deep massage of the muscles thanks to the weight of the body. Its resistant, comfortable and structured EVA foam allows muscle relaxation.
- Easy to use: this new generation footrest is used without shoes and
  encourages the user to reduce sedentary work by making it more
  dynamic. Through back and forth movements with your feet, you'll be
  more productive, less tired and less stressed.
- "Massage roller" design: its cylindrical shape has two surfaces, one smooth firm and resistant and the other with a relief in the form of pins distributed along the FEET ROLLER giving the impression of feeling fingers during the massage.
- Reliable and Resistant: Designed to withstand heavy use, EVA foam is very resistant, it will not sag under pressure.
- Supports a weight up to 120 Kg
- Dimensions: width: 44 cm/ diameter: 14 cm
- Cleans easily with a slightly damp cloth and soap
- Materials: EVA foam/ PVC plastic tips