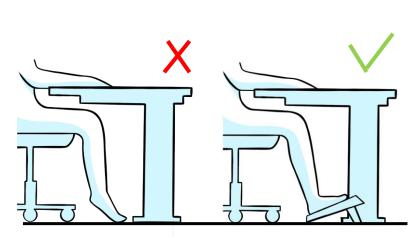

- 1- footrests that have a fixed or adjustable tilting will allow some people to compensate for the fact that they do not touch the ground and to avoid any inconvenience at ankle level. Their feet will be flat and the knees at the right 90° angle.
- **2- the dynamic footrests** allowing a back and forth rocking movement of your feet will activate your calf muscles like a pump which will stimulate your blood circulation thus avoiding the tingling at the origin of the "heavy legs" effect. Finally, each of these movements will increase your muscle tone and reduce muscle tension.