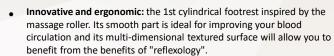

# ROLLER FEET

- Reflexology: it is a therapeutic method that relieves the body through
  the foot. It uses the body's natural self-healing process. The foot is a
  miniature representation of the human body where each area
  corresponds to an organ or part of the human body.
- Comfort and well-being: allows a deep massage of the muscles thanks to the weight of the body. Its resistant, comfortable and structured EVA foam allows muscle relaxation.
- Easy to use: this new generation footrest is used without shoes and
  encourages the user to reduce sedentary work by making it more
  dynamic. Through back and forth movements with your feet, you'll be
  more productive, less tired and less stressed.
- "Massage roller" design: its cylindrical shape has two surfaces, one smooth firm and resistant and the other with a relief in the form of pins distributed along the FEET ROLLER giving the impression of feeling fingers during the massage.
- Reliable and Resistant: Designed to withstand heavy use, EVA foam is very resistant, it will not sag under pressure.
- Supports a weight up to 120 Kg
- Dimensions: width: 44 cm/ diameter: 14 cm
- Cleans easily with a slightly damp cloth and soap
- Materials: EVA foam/ PVC plastic tips

## Benefits of the reflexology

- Bring relaxation
- Release stress and nervous tensions
- Energize the body
- Harmonize vital function/immune system and digestive disorders
- Functional disorders