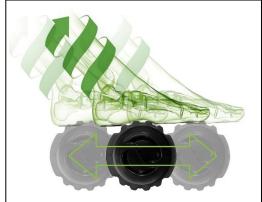

# Roller Feet is using reflexology Ber - 1

Do forward and backward movements without shoes

## Benefits of the reflexology

- Bring relaxation
- Release stress and nervous tensions
- Energize the body
- Harmonize vital function/immune system and digestive disorders
- Functional disorders