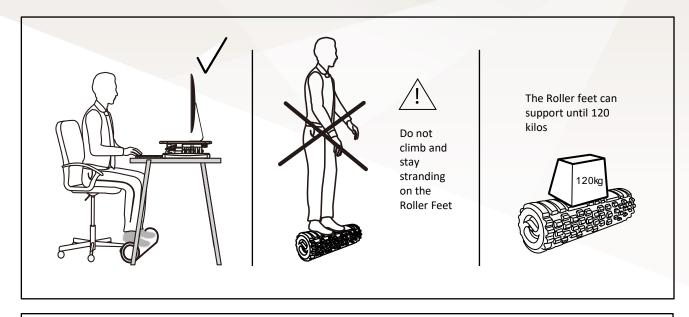

# **USER GUIDE**

# ROLLER FEET

- Reflexology: it is a therapeutic method that relieves the body through
  the foot. It uses the body's natural self-healing process. The foot is a
  miniature representation of the human body where each area
  corresponds to an organ or part of the human body.
- Comfort and well-being: allows a deep massage of the muscles thanks to the weight of the body. Its resistant, comfortable and structured EVA foam allows muscle relaxation.
- Easy to use: this new generation footrest is used without shoes and
  encourages the user to reduce sedentary work by making it more
  dynamic. Through back and forth movements with your feet, you'll be
  more productive, less tired and less stressed.
- "Massage roller" design: its cylindrical shape has two surfaces, one smooth firm and resistant and the other with a relief in the form of pins distributed along the FEET ROLLER giving the impression of feeling fingers during the massage.
- Reliable and Resistant: Designed to withstand heavy use, EVA foam is very resistant, it will not sag under pressure.
- Supports a weight up to 120 Kg
- Dimensions: width: 44 cm/ diameter: 14 cm
- Cleans easily with a slightly damp cloth and soap
- Materials: EVA foam/ PVC plastic tips