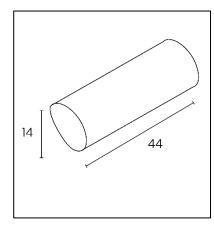

# ROLLER FEET

- Reflexology: it is a therapeutic method that relieves the body through
  the foot. It uses the body's natural self-healing process. The foot is a
  miniature representation of the human body where each area
  corresponds to an organ or part of the human body.
- Comfort and well-being: allows a deep massage of the muscles thanks to the weight of the body. Its resistant, comfortable and structured EVA foam allows muscle relaxation.
- Easy to use: this new generation footrest is used without shoes and
  encourages the user to reduce sedentary work by making it more
  dynamic. Through back and forth movements with your feet, you'll be
  more productive, less tired and less stressed.
- "Massage roller" design: its cylindrical shape has two surfaces, one smooth firm and resistant and the other with a relief in the form of pins distributed along the FEET ROLLER giving the impression of feeling fingers during the massage.
- Reliable and Resistant: Designed to withstand heavy use, EVA foam is very resistant, it will not sag under pressure.
- Supports a weight up to 120 Kg
- Dimensions: width: 44 cm/ diameter: 14 cm
- Cleans easily with a slightly damp cloth and soap
- Materials: EVA foam/ PVC plastic tips

# Characteristics

| SAP no.               | 400125220     |
|-----------------------|---------------|
| Color                 | Black         |
| Tilt                  | /             |
| Dimensions            | 44 cm x 14 cm |
| Head adjustment front | /             |
| Head adjustment rear  | /             |
| Non-slip              | Yes           |
| Net weight            | 1,3 kg        |
| Warranty              | 2 years       |
| EAN code              | 3595560029914 |