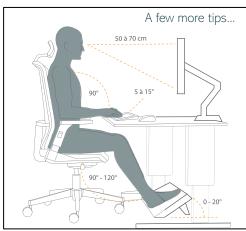

#### Why use a footrest?

You have to clearly define your needs. This is why we advise you on the elements to take into account to choose the right ergonomic footrest. An ergonomic footrest is to be considered on the same level as ergonomic mice or ergonomic stools. The use of a footrest is really necessary. There are categories of footrests.

- 1- footrests that have a fixed or adjustable tilting will allow some people to compensate for the fact that they do not touch the ground and to avoid any inconvenience at ankle level. Their feet will be flat and the knees at the right 90° angle.
- **2- the dynamic footrests** allowing a back and forth rocking movement of your feet will activate your calf muscles like a pump which will stimulate your blood circulation thus avoiding the tingling at the origin of the "heavy legs" effect. Finally, each of these movements will increase your muscle tone and reduce muscle tension.