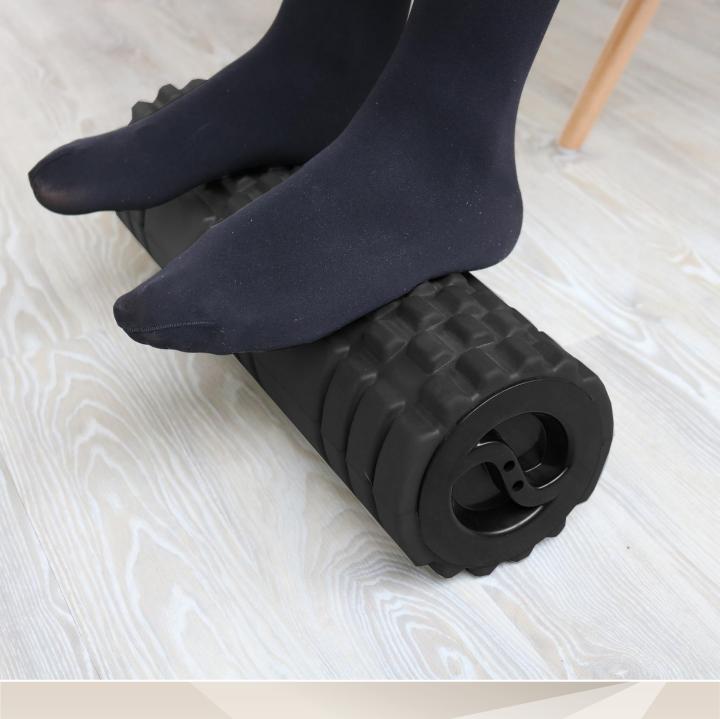

# ROLLER FEET

- Reflexology: it is a therapeutic method that relieves the body through
  the foot. It uses the body's natural self-healing process. The foot is a
  miniature representation of the human body where each area
  corresponds to an organ or part of the human body.
- Comfort and well-being: allows a deep massage of the muscles thanks to the weight of the body. Its resistant, comfortable and structured EVA foam allows muscle relaxation.
- Easy to use: this new generation footrest is used without shoes and
  encourages the user to reduce sedentary work by making it more
  dynamic. Through back and forth movements with your feet, you'll be
  more productive, less tired and less stressed.
- "Massage roller" design: its cylindrical shape has two surfaces, one smooth firm and resistant and the other with a relief in the form of pins distributed along the FEET ROLLER giving the impression of feeling fingers during the massage.
- Reliable and Resistant: Designed to withstand heavy use, EVA foam is very resistant, it will not sag under pressure.
- Supports a weight up to 120 Kg
- Dimensions: width: 44 cm/ diameter: 14 cm
- Cleans easily with a slightly damp cloth and soap
- Materials: EVA foam/ PVC plastic tips

# Roller Feet is using reflexology Ber - 1

Do forward and backward movements without shoes